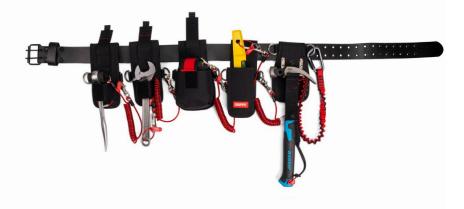

# K02026-S SCAFFOLDERS KIT - 5-TOOL BUNGEE & COIL (SIZE SMALL)

The fully tethered GRIPPS® Scaffolders Kit - 5-Tool Bungee & Coil comes fully assembled with five quality tools and certified GRIPPS® bungee and coil tool tethers, installed on a premium reinforced GRIPPS® Reinforced Synthetic Work Belt.

Lightweight, functional and extremely heavy-duty, these kits are engineered to provide today's scaffolder with a tool system that out-performs expectations and is recognised as "best practice" in the industry.

### **CONTENTS**

| SKU      | PRODUCT NAME                                     | YTĢ |
|----------|--------------------------------------------------|-----|
| H01117-S | Leather Work Belt 50mm   2in (Size Small)        | 1   |
| H02062   | Claw Hammer Holster - 2.5kg / 5.5lb              | 1   |
| H02070   | Single Tool Holster                              | 1   |
| H02080   | Tape Measure Holster - 2.5kg / 5.5lb             | 1   |
| H02090   | Ratchet/Wrench Holster - 2.5kg / 5.5lb           | 2   |
| H10021   | Bungee Tether Dual-Action Carabiner - 7kg / 15lb | 1   |
| H01040   | Gripplock Cable - 3mm x 120mm / 0.1" x 4.75"     | 4   |
| H01068   | Coil Tether Single-Action - 0.75kg / 1.65lb      | 4   |
| H01102   | Seal Kit Bag - 20kg / 44lb                       | 1   |
| H02056   | Tape Measure Catch - 0.7kg / 1.5lb               | 1   |
| D13001   | Ox Claw Hammer - 20oz                            | 1   |
| D17010   | Stabila Magnetic Scaffolders Level               | 1   |
| D25010   | Scaffolders Tape Measure                         | 1   |
| D28313   | Shifter 10"                                      | 1   |
| K00070   | Scaffold Ratchet - 21mm x 24mm                   | 1   |