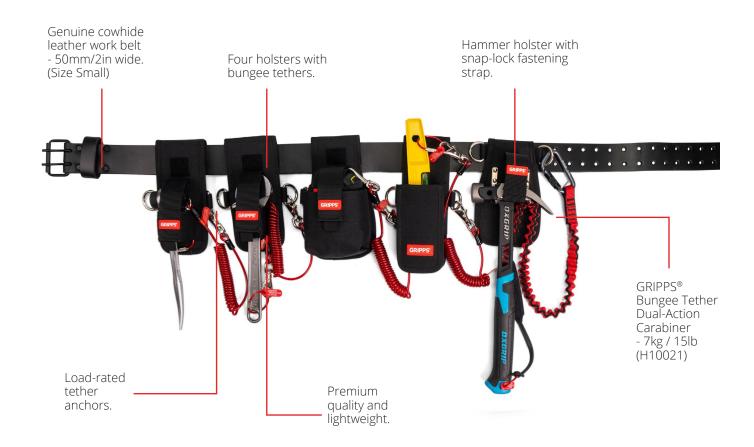

#### **KEY FEATURES**

### **CONTENTS**

| SKU      | PRODUCT NAME                                     | YTĢ |
|----------|--------------------------------------------------|-----|
| H01117-S | Leather Work Belt 50mm   2in (Size Small)        | 1   |
| H02062   | Claw Hammer Holster - 2.5kg / 5.5lb              | 1   |
| H02070   | Single Tool Holster                              | 1   |
| H02080   | Tape Measure Holster - 2.5kg / 5.5lb             | 1   |
| H02090   | Ratchet/Wrench Holster - 2.5kg / 5.5lb           | 2   |
| H10021   | Bungee Tether Dual-Action Carabiner - 7kg / 15lb | 1   |
| H01040   | Gripplock Cable - 3mm x 120mm / 0.1" x 4.75"     | 4   |
| H01068   | Coil Tether Single-Action - 0.75kg / 1.65lb      | 4   |
| H01102   | Seal Kit Bag - 20kg / 44lb                       | 1   |
| H02056   | Tape Measure Catch - 0.7kg / 1.5lb               | 1   |
| D13001   | Ox Claw Hammer - 20oz                            | 1   |
| D17010   | Stabila Magnetic Scaffolders Level               | 1   |
| D25010   | Scaffolders Tape Measure                         | 1   |
| D28313   | Shifter 10"                                      | 1   |
| K00070   | Scaffold Ratchet - 21mm x 24mm                   | 1   |