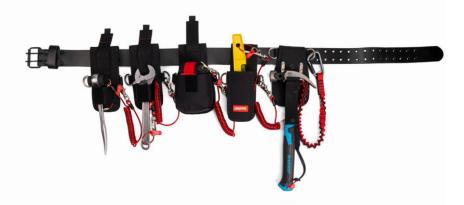

# SCAFFOLDERS KIT - 5-TOOL BUNGEE & COIL (SIZE MEDIUM)

The fully tethered GRIPPS® Scaffolders Kit - 5-Tool Bungee & Coil comes fully assembled with five quality tools and certified GRIPPS® bungee and coil tool tethers, installed on a premium reinforced GRIPPS® Reinforced Synthetic Work Belt.

Lightweight, functional and extremely heavy-duty, these kits are engineered to provide today's scaffolder with a tool system that out-performs expectations and is recognised as "best practice" in the industry.

### **CONTENTS**

| SKU      | PRODUCT NAME                                     | QTY |
|----------|--------------------------------------------------|-----|
| H01117-M | Leather Work Belt 50mm   2in (Size Medium)       | 1   |
| H02062   | Claw Hammer Holster - 2.5kg / 5.5lb              | 1   |
| H02070   | Single Tool Holster                              | 1   |
| H02080   | Tape Measure Holster - 2.5kg / 5.5lb             | 1   |
| H02090   | Ratchet/Wrench Holster - 2.5kg / 5.5lb           | 2   |
| H10021   | Bungee Tether Dual-Action Carabiner - 7kg / 15lb | 1   |
| H01040   | Gripplock Cable - 3mm x 120mm / 0.1" x 4.75"     | 4   |
| H01068   | Coil Tether Single-Action - 0.75kg / 1.65lb      | 4   |
| H01102   | Seal Kit Bag - 20kg / 44lb                       | 1   |
| H02056   | Tape Measure Catch - 0.7kg / 1.5lb               | 1   |
| D13001   | Ox Claw Hammer - 20oz                            | 1   |
| D17010   | Stabila Magnetic Scaffolders Level               | 1   |
| D25010   | Scaffolders Tape Measure                         | 1   |
| D28313   | Shifter 10"                                      | 1   |
| K00070   | Scaffold Ratchet - 21mm x 24mm                   | 1   |