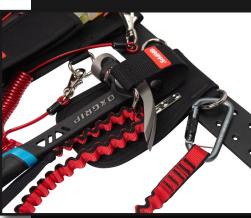

#### **KEY FEATURES**

### **CONTENTS**

| SKU      | PRODUCT NAME                                     | QTY |
|----------|--------------------------------------------------|-----|
| H01117-M | Leather Work Belt 50mm   2in (Size Medium)       | 1   |
| H02062   | Claw Hammer Holster - 2.5kg / 5.5lb              | 1   |
| H02070   | Single Tool Holster                              | 1   |
| H02080   | Tape Measure Holster - 2.5kg / 5.5lb             | 1   |
| H02090   | Ratchet/Wrench Holster - 2.5kg / 5.5lb           | 2   |
| H10021   | Bungee Tether Dual-Action Carabiner - 7kg / 15lb | 1   |
| H01040   | Gripplock Cable - 3mm x 120mm / 0.1" x 4.75"     | 4   |
| H01068   | Coil Tether Single-Action - 0.75kg / 1.65lb      | 4   |
| H01102   | Seal Kit Bag - 20kg / 44lb                       | 1   |
| H02056   | Tape Measure Catch - 0.7kg / 1.5lb               | 1   |
| D13001   | Ox Claw Hammer - 20oz                            | 1   |
| D17010   | Stabila Magnetic Scaffolders Level               | 1   |
| D25010   | Scaffolders Tape Measure                         | 1   |
| D28313   | Shifter 10"                                      | 1   |
| K00070   | Scaffold Ratchet - 21mm x 24mm                   | 1   |