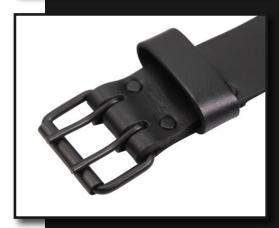

#### **SPECIFICATIONS**

| SKU      | MAX LOAD<br>(D-RING) | BELT SIZE       | RECOMMENDED SIZE | BELT RANGE  | BELT LENGTH      | BELT WIDTH |
|----------|----------------------|-----------------|------------------|-------------|------------------|------------|
| H02032-M | 2.5kg   5.5lb        | MEDIUM          | 35in - 41in      | 35in - 48in | 1321mm   52in    | 50mm   2in |
|          |                      | [35in]<br>900mm |                  | 0 0 0 0 0 0 | [48in]<br>1225mm |            |

### **CONTENTS**

| SKU      | PRODUCT NAME                                     | QTY |
|----------|--------------------------------------------------|-----|
| H01117-M | Leather Work Belt 50mm   2in (Size Medium)       | 1   |
| H02062   | Claw Hammer Holster - 2.5kg / 5.5lb              | 1   |
| H02070   | Single Tool Holster                              | 1   |
| H02080   | Tape Measure Holster - 2.5kg / 5.5lb             | 1   |
| H02090   | Ratchet/Wrench Holster - 2.5kg / 5.5lb           | 2   |
| H10021   | Bungee Tether Dual-Action Carabiner - 7kg / 15lb | 1   |
| H01040   | Gripplock Cable - 3mm x 120mm / 0.1" x 4.75"     | 4   |
| H01068   | Coil Tether Single-Action - 0.75kg / 1.65lb      | 4   |
| H01102   | Seal Kit Bag - 20kg / 44lb                       | 1   |
| H02056   | Tape Measure Catch - 0.7kg / 1.5lb               | 1   |
| D13001   | Ox Claw Hammer - 20oz                            | 1   |
| D17010   | Stabila Magnetic Scaffolders Level               | 1   |
| D25010   | Scaffolders Tape Measure                         | 1   |
| D28313   | Shifter 10"                                      | 1   |
| K00070   | Scaffold Ratchet - 21mm x 24mm                   | 1   |