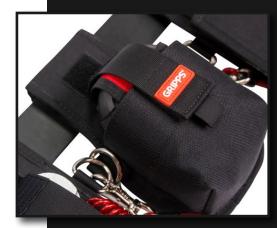

#### **KEY FEATURES**

### **CONTENTS**

| SKU      | PRODUCT NAME                                     | QTY |
|----------|--------------------------------------------------|-----|
| H01117-M | Leather Work Belt 50mm   2in (Size Medium)       | 1   |
| H02062   | Claw Hammer Holster - 2.5kg / 5.5lb              | 1   |
| H02070   | Single Tool Holster                              | 1   |
| H02080   | Tape Measure Holster - 2.5kg / 5.5lb             | 1   |
| H02090   | Ratchet/Wrench Holster - 2.5kg / 5.5lb           | 2   |
| H10021   | Bungee Tether Dual-Action Carabiner - 7kg / 15lb | 1   |
| H01040   | Gripplock Cable - 3mm x 120mm / 0.1" x 4.75"     | 4   |
| H01068   | Coil Tether Single-Action - 0.75kg / 1.65lb      | 4   |
| H01102   | Seal Kit Bag - 20kg / 44lb                       | 1   |
| H02056   | Tape Measure Catch - 0.7kg / 1.5lb               | 1   |
| D13001   | Ox Claw Hammer - 20oz                            | 1   |
| D17010   | Stabila Magnetic Scaffolders Level               | 1   |
| D25010   | Scaffolders Tape Measure                         | 1   |
| D28313   | Shifter 10"                                      | 1   |
| K00070   | Scaffold Ratchet - 21mm x 24mm                   | 1   |