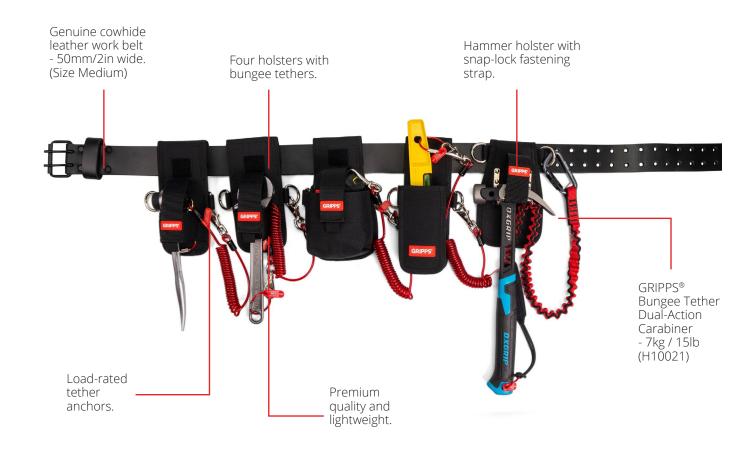

## **GRIPPS**°

# SCAFFOLDERS KIT - 5-TOOL BUNGEE & COIL (SIZE MEDIUM)

The fully tethered GRIPPS® Scaffolders Kit - 5-Tool Bungee & Coil comes fully assembled with five quality tools and certified GRIPPS® bungee and coil tool tethers, installed on a premium reinforced GRIPPS® Reinforced Synthetic Work Belt.

Lightweight, functional and extremely heavy-duty, these kits are engineered to provide today's scaffolder with a tool system that out-performs expectations and is recognised as "best practice" in the industry.











# **GRIPPS**°

#### **KEY FEATURES**



#### **SPECIFICATIONS**

| SKU      | MAX LOAD<br>(D-RING) | BELT SIZE       | RECOMMENDED SIZE | BELT RANGE  | BELT LENGTH      | BELT WIDTH |
|----------|----------------------|-----------------|------------------|-------------|------------------|------------|
| H02032-M | 2.5kg   5.5lb        | MEDIUM          | 35in - 41in      | 35in - 48in | 1321mm   52in    | 50mm   2in |
|          |                      | [35in]<br>900mm |                  | 0 0 0 0 0 0 | [48in]<br>1225mm |            |



# **GRIPPS**°

### **CONTENTS**

| SKU      | PRODUCT NAME                                     | QTY |
|----------|--------------------------------------------------|-----|
| H01117-M | Leather Work Belt 50mm   2in (Size Medium)       | 1   |
| H02062   | Claw Hammer Holster - 2.5kg / 5.5lb