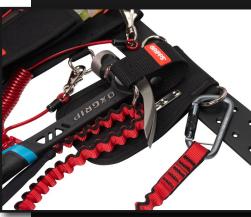

## **GRIPPS**°

# K02026-L SCAFFOLDERS KIT - 5-TOOL BUNGEE & COIL (SIZE LARGE)

The fully tethered GRIPPS® Scaffolders Kit - 5-Tool Bungee & Coil comes fully assembled with five quality tools and certified GRIPPS® bungee and coil tool tethers, installed on a premium reinforced GRIPPS® Reinforced Synthetic Work Belt.

Lightweight, functional and extremely heavy-duty, these kits are engineered to provide today's scaffolder with a tool system that out-performs expectations and is recognised as "best practice" in the industry.











# **GRIPPS**°

#### **KEY FEATURES**



#### **SPECIFICATIONS**

| SKU      | MAX LOAD<br>(D-RING) | BELT SIZE        | RECOMMENDED SIZE | BELT RANGE  | BELT LENGTH   | BELT WIDTH  |
|----------|----------------------|------------------|------------------|-------------|---------------|-------------|
| H02032-L | 2.5kg   5.5lb        | LARGE            | 42in and over    | 42in - 55in | 1499mm   59in | 50mm   2in  |
|          |                      | [42in]<br>1075mm |                  |             | [55in]        | 0 0 0 0 0 0 |



# **GRIPPS**°

### **CONTENTS**

| SKU      | PRODUCT NAME                                     | QTY |
|----------|--------------------------------------------------|-----|
| H01117-L | Leather Work Belt 50mm   2in (Size Large)        | 1   |
| H02062