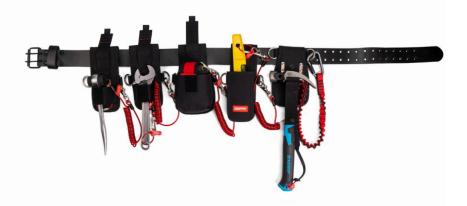

# K02026-L SCAFFOLDERS KIT - 5-TOOL BUNGEE & COIL (SIZE LARGE)

The fully tethered GRIPPS® Scaffolders Kit - 5-Tool Bungee & Coil comes fully assembled with five quality tools and certified GRIPPS® bungee and coil tool tethers, installed on a premium reinforced GRIPPS® Reinforced Synthetic Work Belt.

### **CONTENTS**

| SKU      | PRODUCT NAME                                     | QTY |
|----------|--------------------------------------------------|-----|
| H01117-L | Leather Work Belt 50mm   2in (Size Large)        | 1   |
| H02062   | Claw Hammer Holster - 2.5kg / 5.5lb              | 1   |
| H02070   | Single Tool Holster                              | 1   |
| H02080   | Tape Measure Holster - 2.5kg / 5.5lb             | 1   |
| H02090   | Ratchet/Wrench Holster - 2.5kg / 5.5lb           | 2   |
| H10021   | Bungee Tether Dual-Action Carabiner - 7kg / 15lb | 1   |
| H01040   | Gripplock Cable - 3mm x 120mm / 0.1" x 4.75"     | 4   |
| H01068   | Coil Tether Single-Action - 0.75kg / 1.65lb      | 4   |
| H01102   | Seal Kit Bag - 20kg / 44lb                       | 1   |
| H02056   | Tape Measure Catch - 0.7kg / 1.5lb               | 1   |
| D13001   | Ox Claw Hammer - 20oz                            | 1   |
| D17010   | Stabila Magnetic Scaffolders Level               | 1   |
| D25010   | Scaffolders Tape Measure                         | 1   |
| D28313   | Shifter 10"                                      | 1   |
| K00070   | Scaffold Ratchet - 21mm x 24mm                   | 1   |