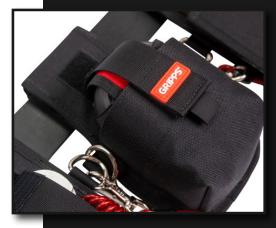

## **GRIPPS**°

# K02026-L SCAFFOLDERS KIT - 5-TOOL BUNGEE & COIL (SIZE LARGE)

The fully tethered GRIPPS® Scaffolders Kit - 5-Tool Bungee & Coil comes fully assembled with five quality tools and certified GRIPPS® bungee and coil tool tethers, installed on a premium reinforced GRIPPS® Reinforced Synthetic Work Belt.

Lightweight, functional and extremely heavy-duty, these kits are engineered to provide today's scaffolder with a tool system that out-performs expectations and is recognised as "best practice" in the industry.











# **GRIPPS**°

#### **KEY FEATURES**



#### **SPECIFICATIONS**

| SKU      | MAX LOAD<br>(D-RING) | BELT SIZE        | RECOMMENDED SIZE | BELT RANGE  | BELT LENGTH   | BELT WIDTH  |
|----------|----------------------|------------------|------------------|-------------|---------------|-------------|
| H02032-L | 2.5kg   5.5lb        | LARGE            | 42in and over    | 42in - 55in | 1499mm   59in | 50mm   2in  |
|          |                      | [42in]<br>1075mm |                  |             | [55in]        | 0 0 0 0 0 0 |



# **GRIPPS**°

### **CONTENTS**

| SKU      | PRODUCT NAME                                     | QTY |
|----------|--------------------------------------------------|-----|
| H01117-L | Leather Work Belt 50mm   2in (Size Large)        | 1   |
| H02062