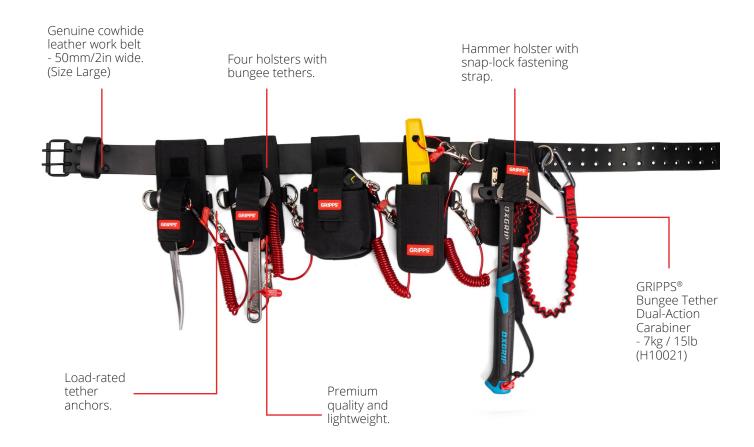

# K02026-L SCAFFOLDERS KIT - 5-TOOL BUNGEE & COIL (SIZE LARGE)

The fully tethered GRIPPS® Scaffolders Kit - 5-Tool Bungee & Coil comes fully assembled with five quality tools and certified GRIPPS® bungee and coil tool tethers, installed on a premium reinforced GRIPPS® Reinforced Synthetic Work Belt.

#### **KEY FEATURES**

#### **SPECIFICATIONS**

| SKU      | MAX LOAD<br>(D-RING) | BELT SIZE        | RECOMMENDED SIZE | BELT RANGE  | BELT LENGTH   | BELT WIDTH  |
|----------|----------------------|------------------|------------------|-------------|---------------|-------------|
| H02032-L | 2.5kg   5.5lb        | LARGE            | 42in and over    | 42in - 55in | 1499mm   59in | 50mm   2in  |
|          |                      | [42in]<br>1075mm |                  |             | [55in]        | 0 0 0 0 0 0 |

### **CONTENTS**

| SKU      | PRODUCT NAME                                     | QTY |
|----------|--------------------------------------------------|-----|
| H01117-L | Leather Work Belt 50mm   2in (Size Large)        | 1   |
| H02062   | Claw Hammer Holster - 2.5kg / 5.5lb              | 1   |
| H02070   | Single Tool Holster                              | 1   |
| H02080   | Tape Measure Holster - 2.5kg / 5.5lb             | 1   |
| H02090   | Ratchet/Wrench Holster - 2.5kg / 5.5lb           | 2   |
| H10021   | Bungee Tether Dual-Action Carabiner - 7kg / 15lb | 1   |
| H01040   | Gripplock Cable - 3mm x 120mm / 0.1" x 4.75"     | 4   |
| H01068   | Coil Tether Single-Action - 0.75kg / 1.65lb      | 4   |
| H01102   | Seal Kit Bag - 20kg / 44lb                       | 1   |
| H02056   | Tape Measure Catch - 0.7kg / 1.5lb               | 1   |
| D13001   | Ox Claw Hammer - 20oz                            | 1   |
| D17010   | Stabila Magnetic Scaffolders Level               | 1   |
| D25010   | Scaffolders Tape Measure                         | 1   |
| D28313   | Shifter 10"                                      | 1   |
| K00070   | Scaffold Ratchet - 21mm x 24mm                   | 1   |