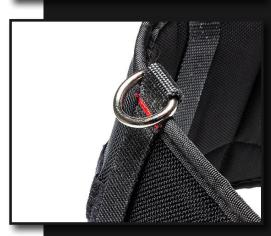

# ERGO-MOTION BACK SUPPORT

The GRIPPS® Ergo-Motion Back Support is an amazingly comfortable back support with 4 load-rated tether anchor points built-in.

Compatible with the GRIPPS® Reinforced Synthetic Work Belt, the GRIPPS® Ergo-Motion Back Support turns any standard 50mm/2" work belt into a comfortable, supportive and functional belt for working at height.

#### **KEY FEATURES**