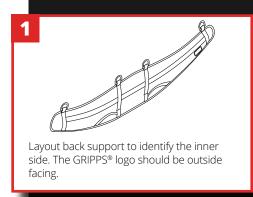

## **GRIPPS**°

# ERGO-MOTION BACK SUPPORT

The GRIPPS® Ergo-Motion Back Support is an amazingly comfortable back support with 4 load-rated tether anchor points built-in.

Compatible with the GRIPPS® Reinforced Synthetic Work Belt, the GRIPPS® Ergo-Motion Back Support turns any standard 50mm/2" work belt into a comfortable, supportive and functional belt for working at height.



ANSI/ISEA 121-2018 COMPLIANT

2.5<sub>LB</sub> 5.5<sub>KG</sub>







## **GRIPPS**°

#### ANSI/ISEA 121-2018 COMPLIANT

#### **KEY FEATURES**



#### **SPECIFICATIONS**

| SKU    | MAX LOAD<br>(D-RING) | LENGTH       |
|--------|----------------------|--------------|
| H01118 | 2.5KG   5.5LBS       | 130CM   51IN |

### **HOW TO USE**







@GRIPPSGLOBAL

f У □ in

#ConquerGravity