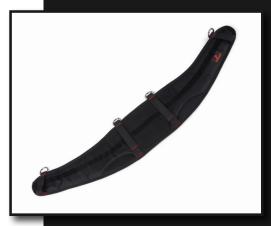

#### **SPECIFICATIONS**

| SKU    | MAX LOAD<br>(D-RING) | LENGTH       |
|--------|----------------------|--------------|
| H01118 | 2.5KG   5.5LBS       | 130CM   51IN |