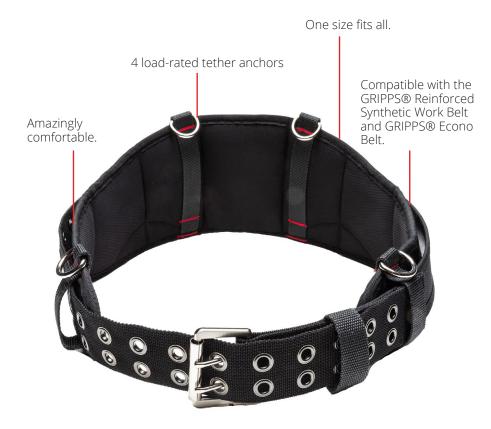

# ERGO-MOTION BACK SUPPORT

The GRIPPS® Ergo-Motion Back Support is an amazingly comfortable back support with 4 load-rated tether anchor points built-in.

Compatible with the GRIPPS® Reinforced Synthetic Work Belt, the GRIPPS® Ergo-Motion Back Support turns any standard 50mm/2" work belt into a comfortable, supportive and functional belt for working at height.

#### **KEY FEATURES**