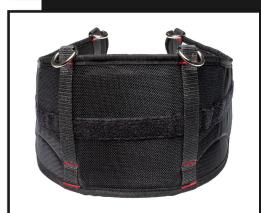

# ERGO-MOTION BACK SUPPORT

The GRIPPS® Ergo-Motion Back Support is an amazingly comfortable back support with 4 load-rated tether anchor points built-in.

Compatible with the GRIPPS® Reinforced Synthetic Work Belt, the GRIPPS® Ergo-Motion Back Support turns any standard 50mm/2" work belt into a comfortable, supportive and functional belt for working at height.

#### **KEY FEATURES**