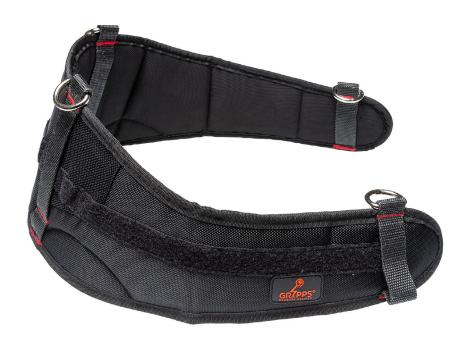

# ERGO-MOTION BACK SUPPORT

The GRIPPS® Ergo-Motion Back Support is an amazingly comfortable back support with 4 load-rated tether anchor points built-in.

Compatible with the GRIPPS® Reinforced Synthetic Work Belt, the GRIPPS® Ergo-Motion Back Support turns any standard 50mm/2" work belt into a comfortable, supportive and functional belt for working at height.

#### **KEY FEATURES**