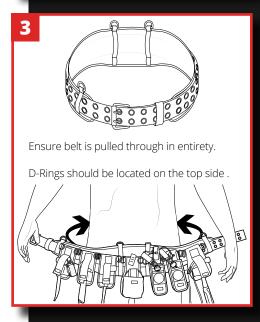

## **GRIPPS**°

# ERGO-MOTION BACK SUPPORT

The GRIPPS® Ergo-Motion Back Support is an amazingly comfortable back support with 4 load-rated tether anchor points built-in.

Compatible with the GRIPPS® Reinforced Synthetic Work Belt, the GRIPPS® Ergo-Motion Back Support turns any standard 50mm/2" work belt into a comfortable, supportive and functional belt for working at height.



ANSI/ISEA 121-2018 COMPLIANT

2.5<sub>LB</sub> 5.5<sub>KG</sub>







## **GRIPPS**°

#### ANSI/ISEA 121-2018 COMPLIANT

#### **KEY FEATURES**



#### **SPECIFICATIONS**

| SKU    | MAX LOAD<br>(D-RING) | LENGTH       |
|--------|----------------------|--------------|
| H01118 | 2.5KG   5.5LBS       | 130CM   51IN |

### **HOW TO USE**







@GRIPPSGLOBAL

f У □ in

#ConquerGravity