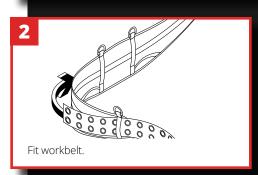

## **GRIPPS**°

# ERGO-MOTION BACK SUPPORT

The GRIPPS® Ergo-Motion Back Support is an amazingly comfortable back support with 4 load-rated tether anchor points built-in.

Compatible with the GRIPPS® Reinforced Synthetic Work Belt, the GRIPPS® Ergo-Motion Back Support turns any standard 50mm/2" work belt into a comfortable, supportive and functional belt for working at height.



ANSI/ISEA 121-2018 COMPLIANT

2.5<sub>LB</sub> 5.5<sub>KG</sub>







## **GRIPPS**°

#### ANSI/ISEA 121-2018 COMPLIANT

#### **KEY FEATURES**



#### **SPECIFICATIONS**

| SKU    | MAX LOAD<br>(D-RING) | LENGTH       |
|--------|----------------------|--------------|
| H01118 | 2.5KG   5.5LBS       | 130CM   51IN |

### **HOW TO USE**







@GRIPPSGLOBAL

f У □ in

#ConquerGravity