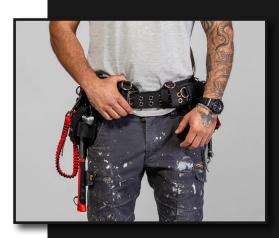

# H01116 COMFORT WORK BELT WITH BACK SUPPORT

The GRIPPS® Comfort Work Belt with Back Support sets a new standard in comfort and safety for workers at height, boasting an array of features. Among the lightest in its category, this belt incorporates "Ergo-Motion" back support for unparalleled comfort.

Designed to be compatible with all GRIPPS® holsters and pouches, the GRIPPS® Comfort Work Belt offers complete customisation of configuration and layout, empowering you to work according to your preferences. Its formpoly belt support, reinforced with heavy-duty Cordura, ensures exceptional durability.