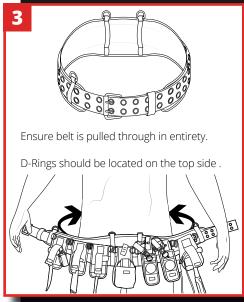

of features. Among the lightest in its category, this belt incorporates "Ergo-Motion" back support for unparalleled comfort.

Designed to be compatible with all GRIPPS® holsters and pouches, the GRIPPS® Comfort Work Belt offers complete customisation of configuration and layout, empowering you to work according to your preferences. Its formpoly belt support, reinforced with heavy-duty Cordura, ensures exceptional durability.

ANSI/ISEA 121-2018 Compliant

2.5<sub>IB</sub>

5.5<sub>K</sub>

MAX LOAD:







# **GRIPPS**°

#### ANSI/ISEA 121-2018 COMPLIANT

#### **KEY FEATURES**



#### **SPECIFICATIONS**

| SKU    | MAX LOAD<br>(D-RING) | SIZE              |
|--------|----------------------|-------------------|
| H01116 | 2.5KG   5.5LBS       | ONE SIZE FITS ALL |

### **HOW TO USE**