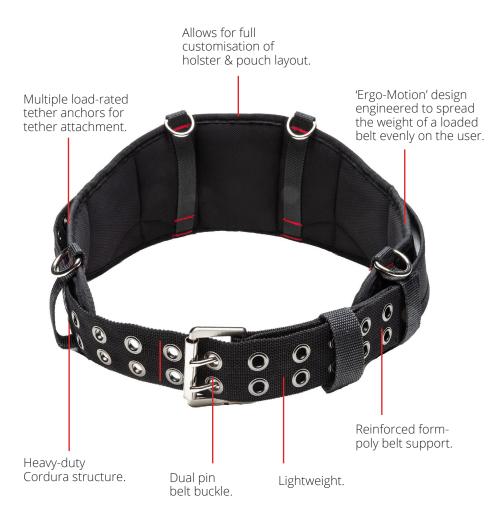

Designed to be compatible with all GRIPPS® holsters and pouches, the GRIPPS® Comfort Work Belt offers complete customisation of configuration and layout, empowering you to work according to your preferences. Its formpoly belt support, reinforced with heavy-duty Cordura, ensures exceptional durability.

#### **KEY FEATURES**