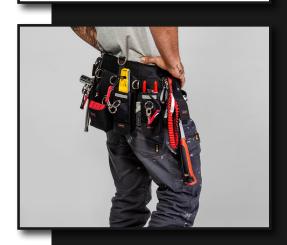

Designed to be compatible with all GRIPPS® holsters and pouches, the GRIPPS® Comfort Work Belt offers complete customisation of configuration and layout, empowering you to work according to your preferences. Its formpoly belt support, reinforced with heavy-duty Cordura, ensures exceptional durability.