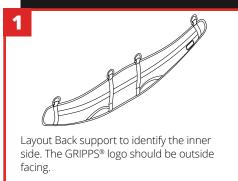

rray of features. Among the lightest in its category, this belt incorporates "Ergo-Motion" back support for unparalleled comfort.

Designed to be compatible with all GRIPPS® holsters and pouches, the GRIPPS® Comfort Work Belt offers complete customisation of configuration and layout, empowering you to work according to your preferences. Its formpoly belt support, reinforced with heavy-duty Cordura, ensures exceptional durability.

ANSI/ISEA 121-2018 Compliant

2.5<sub>IB</sub>

5.5<sub>K</sub>

MAX LOAD:







# **GRIPPS**°

#### ANSI/ISEA 121-2018 COMPLIANT

#### **KEY FEATURES**



#### **SPECIFICATIONS**

| SKU    | MAX LOAD<br>(D-RING) | SIZE              |
|--------|----------------------|-------------------|
| H01116 | 2.5KG   5.5LBS       | ONE SIZE FITS ALL |

### **HOW TO USE**