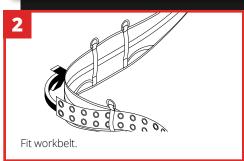

ay of features. Among the lightest in its category, this belt incorporates "Ergo-Motion" back support for unparalleled comfort.

Designed to be compatible with all GRIPPS® holsters and pouches, the GRIPPS® Comfort Work Belt offers complete customisation of configuration and layout, empowering you to work according to your preferences. Its formpoly belt support, reinforced with heavy-duty Cordura, ensures exceptional durability.

ANSI/ISEA 121-2018 Compliant

2.5<sub>IB</sub>

5.5<sub>K</sub>

MAX LOAD:







# **GRIPPS**°

#### ANSI/ISEA 121-2018 COMPLIANT

#### **KEY FEATURES**



#### **SPECIFICATIONS**

| SKU    | MAX LOAD<br>(D-RING) | SIZE              |
|--------|----------------------|-------------------|
| H01116 | 2.5KG   5.5LBS       | ONE SIZE FITS ALL |

### **HOW TO USE**