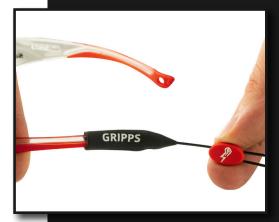

### **HOW TO USE**

Ensure that both rubber ends are firmly secured.

Place eyewear and/or safety glasses tether on head. Adjust the safety glasses tether by sliding the two red central pieces to opposite sides.