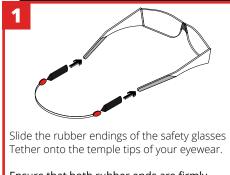

### **HOW TO USE**

Ensure that both rubber ends are firmly secured.

Place eyewear and/or safety glasses tether on head. Adjust the safety glasses tether by sliding the two red central pieces to opposite sides.