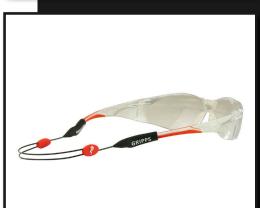

Featuring an adjustable design for neck comfort, these tethers also boast a robust slide-on mechanism, allowing them to securely attach to sunglasses, prescription glasses, or other personal protective eyewear.

Say goodbye to the worry of dropping your glasses with the practical and convenient GRIPPS® Safety Glasses Tether.

\* Safety glasses not included.