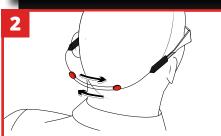

### **HOW TO USE**

Ensure that both rubber ends are firmly secured.

Place eyewear and/or safety glasses tether on head. Adjust the safety glasses tether by sliding the two red central pieces to opposite sides.