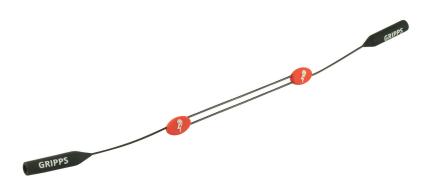

# SAFETY GLASSES TETHER

O.1 COLORD O.2 LB

Eye protection is crucial for industrial workers, and wearing appropriate eyewear is a must. When working at heights, the risk of accidentally knocking or dropping glasses increases significantly. A solution is the GRIPPS® Safety Glasses Tether - a lightweight solution designed specifically for industrial use.

Featuring an adjustable design for neck comfort, these tethers also boast a robust slide-on mechanism, allowing them to securely attach to sunglasses, prescription glasses, or other personal protective eyewear.

#### **SPECIFICATIONS**

| SKU    | MAX LOAD       | LENGTH CLOSED |
|--------|----------------|---------------|
| H01093 | 0.1KG   0.22LB | 230MM   9"    |

<sup>\*</sup> Safety glasses not included