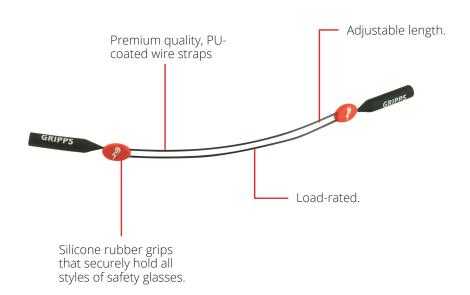

#### **KEY FEATURES**

Featuring an adjustable design for neck comfort, these tethers also boast a robust slide-on mechanism, allowing them to securely attach to sunglasses, prescription glasses, or other personal protective eyewear.

#### **SPECIFICATIONS**

| SKU    | MAX LOAD       | LENGTH CLOSED |
|--------|----------------|---------------|
| H01093 | 0.1KG   0.22LB | 230MM   9"    |

<sup>\*</sup> Safety glasses not included