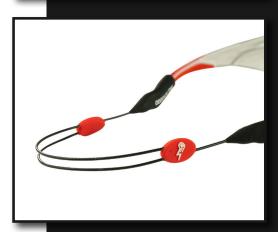

### **HOW TO USE**

Ensure that both rubber ends are firmly secured.

Place eyewear and/or safety glasses tether on head. Adjust the safety glasses tether by sliding the two red central pieces to opposite sides.