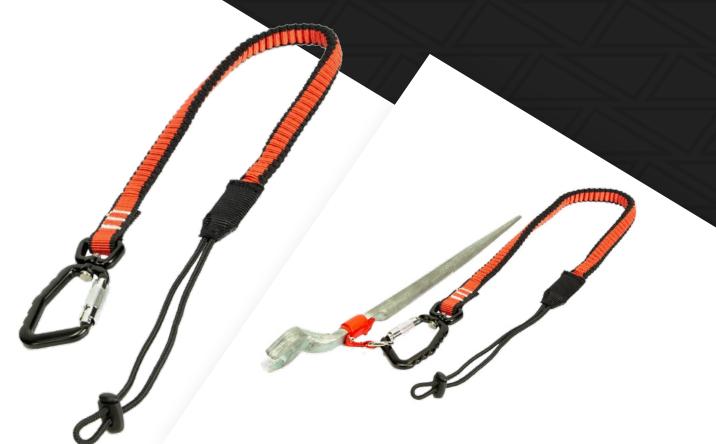

## MAX LOAD: 5.0KG / 11LBS BUNGEE TETHER DUAL-ACTION TOOL TETHER CODE: H10100

ANSI/ISEA 121-2018 COMPLIANT

Lightweight and built to last, the Bungee Tether Dual-Action is as reliable as it is functional.

The Bungee Tether Dual-Action features a dual-lock carabiner and elasticised webbing made from heavy-duty polyester. The elastic properties of this durable material absorb downward force from a dropped tool, stabilising the user while protecting against bounce-back.

An extension range of 40cm/15.75" means the Bungee Tether Dual-Action is as compact as possible until required for use.