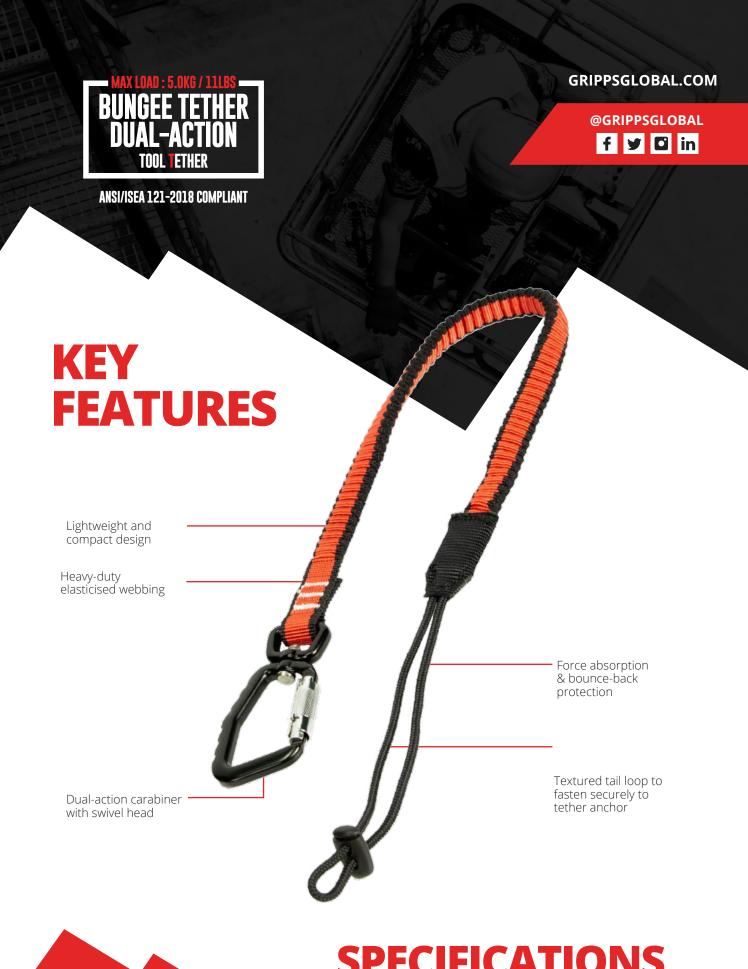

## MAX LOAD: 5.0KG / 11LBS BUNGEE TETHER DUAL-ACTION TOOL TETHER CODE: H10100

ANSI/ISEA 121-2018 COMPLIANT

Lightweight and built to last, the Bungee Tether Dual-Action is as reliable as it is functional.

The Bungee Tether Dual-Action features a dual-lock carabiner and elasticised webbing made from heavy-duty polyester. The elastic properties of this durable material absorb downward force from a dropped tool, stabilising the user while protecting against bounce-back.

An extension range of 40cm/15.75" means the Bungee Tether Dual-Action is as compact as possible until required for use.

## **SPECIFICATIONS**

| CODE   | MAX LOAD      | MIN LENGTH | MAX LENGTH  | SECURITY                 |
|--------|---------------|------------|-------------|--------------------------|
| H10100 | 5.0KG / 11LBS | 90CM / 35" | 131CM / 51" | DUAL-ACTION<br>CARABINER |