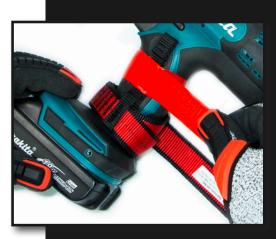

For "closed" tools like a power saw, the GRIPPS® Single-Arm Tool Hitch can loop through itself to create a choke. For "open" tools like a power drill, the GRIPPS® Single-Arm Tool Hitch is secured against sliding up or down the handle by securing the single-arm with GRIPPS® V-Gripp Tape.

Ideally suited to power tools with a trigger on the handle.

ANSI/ISEA 121-2018 COMPLIANT

16<sub>KG</sub> 35<sub>LB</sub>