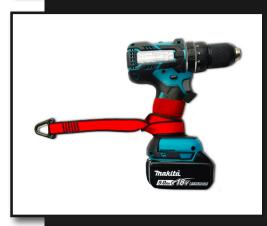

For "closed" tools like a power saw, the GRIPPS® Single-Arm Tool Hitch can loop through itself to create a choke. For "open" tools like a power drill, the GRIPPS® Single-Arm Tool Hitch is secured against sliding up or down the handle by securing the single-arm with GRIPPS® V-Gripp Tape.

Ideally suited to power tools with a trigger on the handle.

ANSI/ISEA 121-2018 COMPLIANT

16<sub>KG</sub> 35<sub>LB</sub>