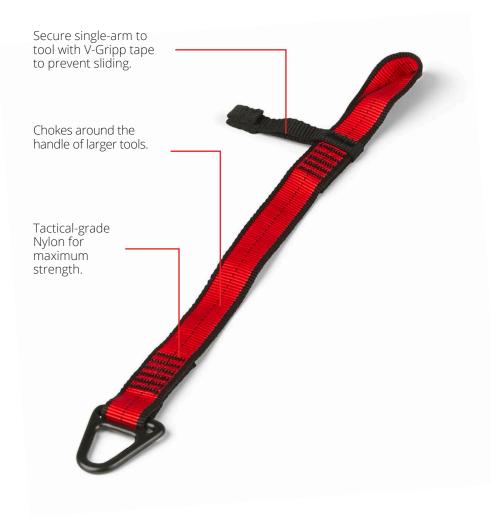

# H01056 SINGLE-ARM TOOL HITCH

The GRIPPS® Single-Arm Tool Hitch features a simple choking mechanism, enabling it to securely fasten "open" or "closed" tools creating a secure and robust tool connection point.

For "closed" tools like a power saw, the GRIPPS® Single-Arm Tool Hitch can loop through itself to create a choke. For "open" tools like a power drill, the GRIPPS® Single-Arm Tool Hitch is secured against sliding up or down the handle by securing the single-arm with GRIPPS® V-Gripp Tape.

Ideally suited to power tools with a trigger on the handle.

ANSI/ISEA 121-2018 COMPLIANT

16<sub>KG</sub> 35<sub>LB</sub>

#### **KEY FEATURES**