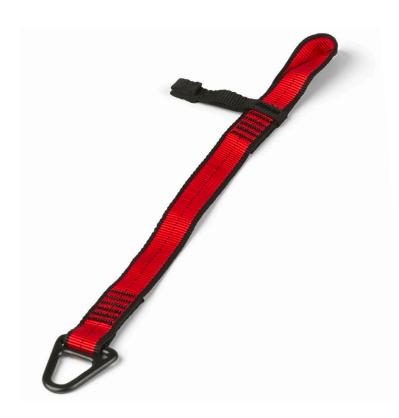

# H01056 SINGLE-ARM TOOL HITCH

The GRIPPS® Single-Arm Tool Hitch features a simple choking mechanism, enabling it to securely fasten "open" or "closed" tools creating a secure and robust tool connection point.

For "closed" tools like a power saw, the GRIPPS® Single-Arm Tool Hitch can loop through itself to create a choke. For "open" tools like a power drill, the GRIPPS® Single-Arm Tool Hitch is secured against sliding up or down the handle by securing the single-arm with GRIPPS® V-Gripp Tape.

Ideally suited to power tools with a trigger on the handle.

ANSI/ISEA 121-2018 COMPLIANT

16<sub>KG</sub> 35<sub>LB</sub>