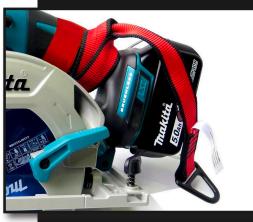

For "closed" tools like a power saw, the GRIPPS® Single-Arm Tool Hitch can loop through itself to create a choke. For "open" tools like a power drill, the GRIPPS® Single-Arm Tool Hitch is secured against sliding up or down the handle by securing the single-arm with GRIPPS® V-Gripp Tape.