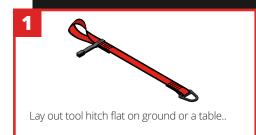

to securely fasten "open" or "closed" tools creating a secure and robust tool connection point.

For "closed" tools like a power saw, the GRIPPS® Single-Arm Tool Hitch can loop through itself to create a choke. For "open" tools like a power drill, the GRIPPS® Single-Arm Tool Hitch is secured against sliding up or down the handle by securing the single-arm with GRIPPS® V-Gripp Tape.

Ideally suited to power tools with a trigger on the handle.



ANSI/ISEA 121-2018 COMPLIANT

16<sub>KG</sub> 35<sub>LB</sub>







# **GRIPPS**°

## **HOW TO USE**

#### **KEY FEATURES**



### **SPECIFICATIONS**

| SKU    | MAX LOAD     | LENGTH         | MAX TETHER<br>Length |
|--------|--------------|----------------|----------------------|
| H01056 | 16KG   35LBS | 41CM   16.14IN | 1.8M   71IN          |











@GRIPPSGLOBAL
f □ in
#ConquerGravity