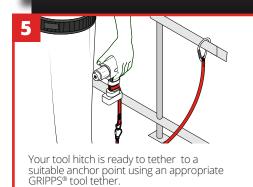

ely fasten "open" or "closed" tools creating a secure and robust tool connection point.

For "closed" tools like a power saw, the GRIPPS® Single-Arm Tool Hitch can loop through itself to create a choke. For "open" tools like a power drill, the GRIPPS® Single-Arm Tool Hitch is secured against sliding up or down the handle by securing the single-arm with GRIPPS® V-Gripp Tape.

Ideally suited to power tools with a trigger on the handle.



ANSI/ISEA 121-2018 COMPLIANT

16<sub>KG</sub> 35<sub>LB</sub>







# **GRIPPS**°

## **HOW TO USE**

#### **KEY FEATURES**



### **SPECIFICATIONS**

| SKU    | MAX LOAD     | LENGTH         | MAX TETHER<br>Length |
|--------|--------------|----------------|----------------------|
| H01056 | 16KG   35LBS | 41CM   16.14IN | 1.8M   71IN          |











@GRIPPSGLOBAL
f □ in
#ConquerGravity