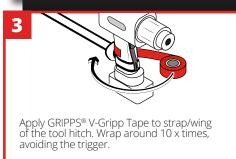

## **HOW TO USE**

For "closed" tools like a power saw, the GRIPPS® Single-Arm Tool Hitch can loop through itself to create a choke. For "open" tools like a power drill, the GRIPPS® Single-Arm Tool Hitch is secured against sliding up or down the handle by securing the single-arm with GRIPPS® V-Gripp Tape.