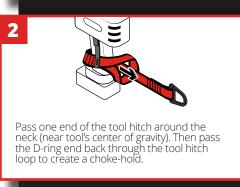

## **HOW TO USE**

For "closed" tools like a power saw, the GRIPPS® Single-Arm Tool Hitch can loop through itself to create a choke. For "open" tools like a power drill, the GRIPPS® Single-Arm Tool Hitch is secured against sliding up or down the handle by securing the single-arm with GRIPPS® V-Gripp Tape.