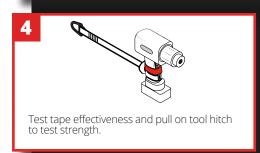

urely fasten "open" or "closed" tools creating a secure and robust tool connection point.

For "closed" tools like a power saw, the GRIPPS® Single-Arm Tool Hitch can loop through itself to create a choke. For "open" tools like a power drill, the GRIPPS® Single-Arm Tool Hitch is secured against sliding up or down the handle by securing the single-arm with GRIPPS® V-Gripp Tape.

Ideally suited to power tools with a trigger on the handle.



ANSI/ISEA 121-2018 COMPLIANT

16<sub>KG</sub> 35<sub>LB</sub>







# **GRIPPS**°

## **HOW TO USE**

#### **KEY FEATURES**



### **SPECIFICATIONS**

| SKU    | MAX LOAD     | LENGTH         | MAX TETHER<br>Length |
|--------|--------------|----------------|----------------------|
| H01056 | 16KG   35LBS | 41CM   16.14IN | 1.8M   71IN          |











@GRIPPSGLOBAL
f □ in
#ConquerGravity