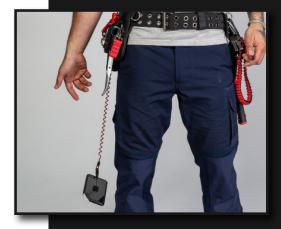

If anchoring to clothing, ensure you clip the tether onto thick fabric such as your collar or pocket lining.

@GRIPPSGLOBAL

f 
in

**#ConquerGravity**