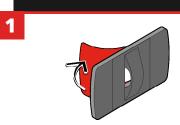

## **HOW TO USE**

Peel cover from one side of the adhesive pad and attach to the E-Catch. Peel cover from other side and attach to a non-porous location on the device.

Secure E-Tether to E-Catch by first feeding loop through the connector point, then feed the E-Tether back through the loop to create a choke.