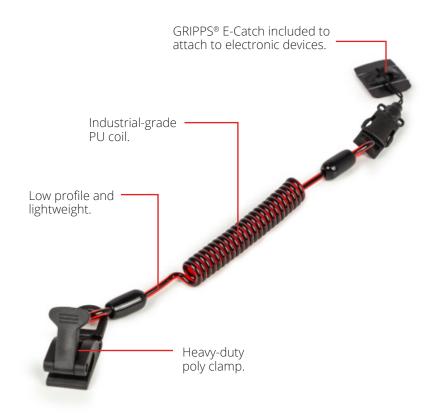

# H01059 COIL E-TETHER WITH POLY CLAMP & E-CATCH (NON-CONDUCTIVE)

The GRIPPS® Coil E-Tether With Poly Clamp & E-Catch (Non-Conductive) is designed without any metal components, making it ideal for securing small electronic devices in environments with live electrical currents.

This tether securely clamps onto materials with a thickness exceeding 3.0mm/0.1", such as pocket liners or shirt collars.

Featuring a side-release attachment dock equipped with a simple choking mechanism, it enables effortless swapping of electronic devices. This provides a swift and reliable solution for tethering cameras, cell phones, radios, and other small items with suitable existing loops or hang holes.

### **KEY FEATURES**