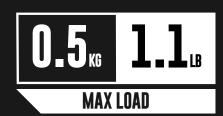

### **SPECIFICATIONS / VARIATIONS**

| MAX LOAD      | MIN LENGTH                                      | MAX LENGTH                                                                                                   | VARIANT                                                                                                                                                                                                                                                                                                    |
|---------------|-------------------------------------------------|--------------------------------------------------------------------------------------------------------------|------------------------------------------------------------------------------------------------------------------------------------------------------------------------------------------------------------------------------------------------------------------------------------------------------------|
| 0.5KG   1.1LB | 18CM   7IN                                      | 86CM   34IN                                                                                                  | With E-Catch                                                                                                                                                                                                                                                                                               |
| 0.5KG   1.1LB | 18CM   7IN                                      | 86CM   34IN                                                                                                  | With E-Catch                                                                                                                                                                                                                                                                                               |
| 0.5KG   1.1LB | 18CM   7IN                                      | 86CM   34IN                                                                                                  | -                                                                                                                                                                                                                                                                                                          |
| 0.5KG   1.1LB | 18CM   7IN                                      | 86CM   34IN                                                                                                  | -                                                                                                                                                                                                                                                                                                          |
|               | 0.5KG   1.1LB<br>0.5KG   1.1LB<br>0.5KG   1.1LB | 0.5KG   1.1LB       18CM   7IN         0.5KG   1.1LB       18CM   7IN         0.5KG   1.1LB       18CM   7IN | MAX LOAD         MIN LENGTH         MAX LENGTH           0.5KG   1.1LB         18CM   7IN         86CM   34IN           0.5KG   1.1LB         18CM   7IN         86CM   34IN           0.5KG   1.1LB         18CM   7IN         86CM   34IN           0.5KG   1.1LB         18CM   7IN         86CM   34IN |