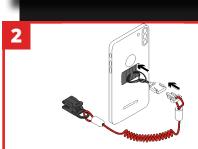

## **HOW TO USE**

Peel cover from one side of the adhesive pad and attach to the E-Catch. Peel cover from other side and attach to a non-porous location on the device.

Secure E-Tether to E-Catch by first feeding loop through the connector point, then feed the E-Tether back through the loop to create a choke.

Press side-release buttons to hot-swap between different electronic devices. Ensure attachment dock 'clicks' back into place.