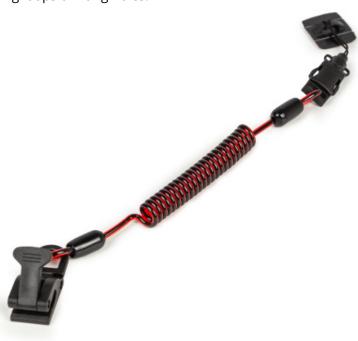

# H01059 COIL E-TETHER WITH POLY CLAMP & E-CATCH (NON-CONDUCTIVE)

The GRIPPS® Coil E-Tether With Poly Clamp & E-Catch (Non-Conductive) is designed without any metal components, making it ideal for securing small electronic devices in environments with live electrical currents.

This tether securely clamps onto materials with a thickness exceeding 3.0mm/0.1", such as pocket liners or shirt collars.

Featuring a side-release attachment dock equipped with a simple choking mechanism, it enables effortless swapping of electronic devices. This provides a swift and reliable solution for tethering cameras, cell phones, radios, and other small items with suitable existing loops or hang holes.

## **HOW TO USE**

Peel cover from one side of the adhesive pad and attach to the E-Catch. Peel cover from other side and attach to a non-porous location on the device.

Secure E-Tether to E-Catch by first feeding loop through the connector point, then feed the E-Tether back through the loop to create a choke.

Press side-release buttons to hot-swap between different electronic devices. Ensure attachment dock 'clicks' back into place.