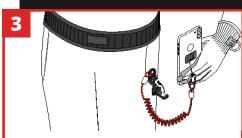

## **HOW TO USE**

Peel cover from one side of the adhesive pad and attach to the E-Catch. Peel cover from other side and attach to a non-porous location on the device.

Secure E-Tether to E-Catch by first feeding loop through the connector point, then feed the E-Tether back through the loop to create a choke.

Press side-release buttons to hot-swap between different electronic devices. Ensure attachment dock 'clicks' back into place.