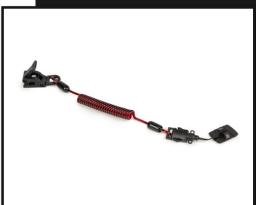

# H01059 COIL E-TETHER WITH POLY CLAMP & E-CATCH (NON-CONDUCTIVE)

The GRIPPS® Coil E-Tether With Poly Clamp & E-Catch (Non-Conductive) is designed without any metal components, making it ideal for securing small electronic devices in environments with live electrical currents.

This tether securely clamps onto materials with a thickness exceeding 3.0mm/0.1", such as pocket liners or shirt collars.

Featuring a side-release attachment dock equipped with a simple choking mechanism, it enables effortless swapping of electronic devices. This provides a swift and reliable solution for tethering cameras, cell phones, radios, and other small items with suitable existing loops or hang holes.