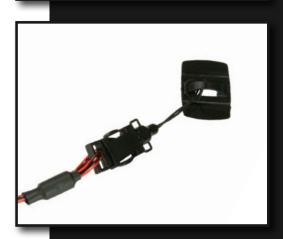

## **HOW TO USE**

Peel cover from one side of the adhesive pad and attach to the E-Catch. Peel cover from other side and attach to a non-porous location on the device.

Secure E-Tether to E-Catch by first feeding loop through the connector point, then feed the E-Tether back through the loop to create a choke.