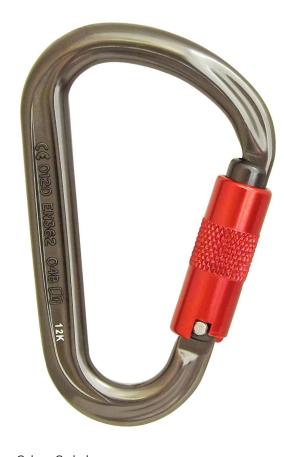

## KH204 HMS Karabiner

#### **Data Sheet**

Colour Coded

ISC Aluminium Karabiners have colour-coded Barrels/Ferrules for quick, easy identification.

ISC Performance Karabiners are forged for best build quality and feature a 'Blind' nose, which improves performance by reducing snagging. The Barrels have been designed with a square cut notch to limit debris build up.

ISC Karabiners are of sleek ergonomic design, with a high strength to weight ratio.

| Average Weight       | 93g (3oz)      |
|----------------------|----------------|
| Gate Opening*        | 22mm (7/8")    |
| Blind Nose Available | Yes            |
| Body Material        | Aluminium      |
| Finish               | Anodised       |
| MBS                  | 27kN (6070lbf) |

\*Gate opening measurements are approximate.