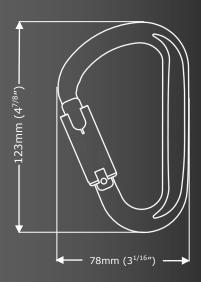

ISC Karabiners are of sleek ergonomic design, with a high strength to weight ratio.

| Average Weight       | 93g (3oz)      |
|----------------------|----------------|
| Gate Opening*        | 22mm (7/8")    |
| Blind Nose Available | Yes            |
| Body Material        | Aluminium      |
| Finish               | Anodised       |
| MBS                  | 27kN (6070lbf) |

\*Gate opening measurements are approximate.