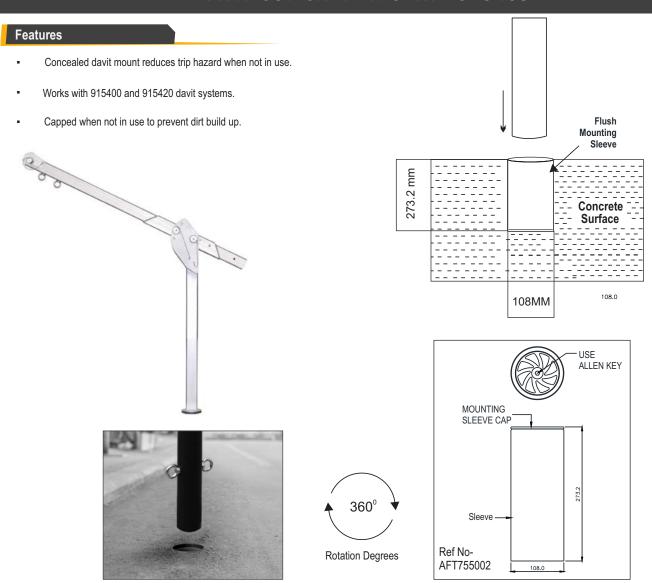

# DAVIT FLUSH MOUNT

## DAVIT CONCRETE INSERT - 915403

#### INSTALLATION:

Davit Flush Mounting sleeve can be installed at time of concrete structure being made & also can be installed in preformed concrete casting. To install the sleeve on preformed surface, make a drill hole of 112 mm dia. up to 274 mm deep. Also ensure to remove all the debris from hole & clean it properly, after that, Use all weather 400 epoxy or equivalent into hole to fix the sleeve.

### Structure strength- 14000 NM(Min.)

Thickness of concrete & distance from sleeve to edge should be duly checked & approved by a qualified structural engineer. Installation of sleeve should be perpendicular to the concrete.

Repeat Step 9-14 to install brackets for winch and Rescue Retrieval SRL (Type 3)

**Note-** When flushed sleeve is not in use, apply socialized cap provided with assembly to prevent it from unwanted water/dust being stuck inside. Make the Allen screw loose with help of 6.0 mm Allen key for the opening of sleeve & when sleeve is not in use, insert the cap into sleeve and tighten the screw with help of 6.0 mm allen key. **Base Installation must be approved to local regulations by a qualified engineer.** 