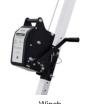

### **Relevant Standards**

EN795:2012 Type A and AS/NZS 5532

Range of Accessories

Code:915506 /915509

Winch

Retrieval Retractable Blocks Code:915320 / 915321

Code:915401

Floor mounting bracket Galvanised Wall mounting bracket Galvanised Code:915402