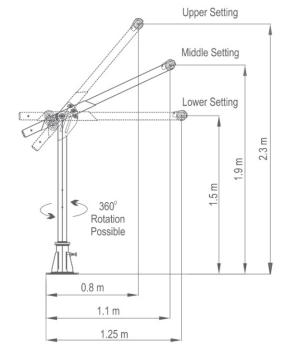

#### **Features**

- Robust Stainless Steel for high corrosion resistance
- 360-degree swivel whilst on the mounting base or wall mount base
- The 15kn Cantilever arm has 3 defined adjustment points providing greater reach and access (refer image below)
- Twin anchorage points on cantilever arm rated at 15kN for fall arrest
- Single point Anchor point rated at 21kn at base of Mast allowing for two users to connect
- The davit is interchangeable between floor and wall mounts
- Compatible with the 915506, 915508 and 915509 Winch 915320 a Type 3 Rescue
- Compatible with the 915320 and 915321 Type 3 Rescue Retrieval winch
- Developed for use in safety and rescue as well as for lifting and lowering loads

#### Weight

Cantilever Arm: 15.9kg

Boom Upright: 19.2kg

15kN

#### **Maximum Load**

300kg