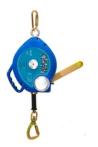

### **Relevant Standards**

EN795:2012 Type A and AS/NZS 5532

Range of Accessories

Code:915506 /915509

Winch

Retrieval Retractable Blocks Code:915320 / 915321

Code:915401

Floor mounting bracket Galvanised Wall mounting bracket Galvanised Code:915402