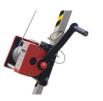

### **Relevant Standards**

EN795:2012 Type A and AS/NZS 5532

Range of Accessories

Code:915506 /915509

Winch

Retrieval Retractable Blocks Code:915320 / 915321

Code:915401

Floor mounting bracket Galvanised Wall mounting bracket Galvanised Code:915402