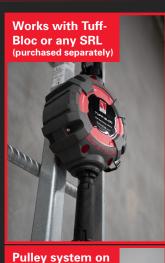

- Not dip galvanised.
- For use with Tuff Bloc/SRL Anchor.
- The SRL Anchor is rated for 1 user per system.
- 1.2 metres in length, ensuring an easy to reach attachment.
- Pulley system at the top and bottom, creating easy access for top or bottom user.
- Complies with AS/NZS 5532, EN795 TYPE A and OSHA 1926.502 and 1910.140.