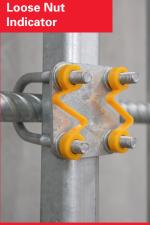

## **V-Line SRL Anchor**

Safety *Link's* NEW V-Line SRL Anchor provides easy access to reach new heights. The Safety *Link's* V-Line SRL Anchor is a single point anchor designed to be installed on the rungs of a ladder as an attachment point for the Self Retracting Lanyard.

- Not dip galvanised.
- For use with Tuff Bloc/SRL Anchor.
- The SRL Anchor is rated for 1 user per system.
- 1.2 metres in length, ensuring an easy to reach attachment.
- Pulley system at the top and bottom, creating easy access for top or bottom user.
- Complies with AS/NZS 5532, EN795 TYPE A and OSHA 1926.502 and 1910.140.