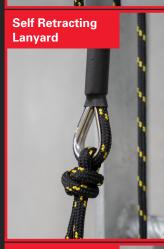

- Not dip galvanised.
- For use with Tuff Bloc/SRL Anchor.
- The SRL Anchor is rated for 1 user per system.
- 1.2 metres in length, ensuring an easy to reach attachment.
- Pulley system at the top and bottom, creating easy access for top or bottom user.
- Complies with AS/NZS 5532, EN795 TYPE A and OSHA 1926.502 and 1910.140.