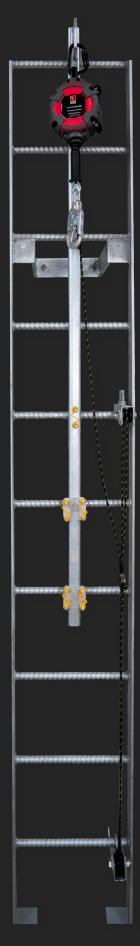

## **V-Line SRL Anchor**

Safety *Link's* NEW V-Line SRL Anchor provides easy access to reach new heights. The Safety *Link's* V-Line SRL Anchor is a single point anchor designed to be installed on the rungs of a ladder as an attachment point for the Self Retracting Lanyard.

- Not dip galvanised.
- For use with Tuff Bloc/SRL Anchor.
- The SRL Anchor is rated for 1 user per system.
- 1.2 metres in length, ensuring an easy to reach attachment.
- Pulley system at the top and bottom, creating easy access for top or bottom user.
- Complies with AS/NZS 5532, EN795 TYPE A and OSHA 1926.502 and 1910.140.