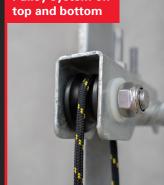

- Not dip galvanised.
- For use with Tuff Bloc/SRL Anchor.
- The SRL Anchor is rated for 1 user per system.
- 1.2 metres in length, ensuring an easy to reach attachment.
- Pulley system at the top and bottom, creating easy access for top or bottom user.
- Complies with AS/NZS 5532, EN795 TYPE A and OSHA 1926.502 and 1910.140.