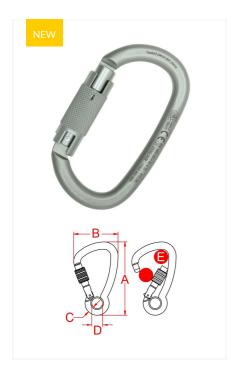

## **ITEM CODES**

| Item        | Standards | Material     | 1       | Colour      | <b>∢►</b> (kN) | <b>♦</b> (kN) | (kN) | <b>4Å</b> (g) | Shape | A (mm) | B (mm) | C (mm) | D (mm) | E (mm) | Sleeve     |
|-------------|-----------|--------------|---------|-------------|----------------|---------------|------|---------------|-------|--------|--------|--------|--------|--------|------------|
| 412LN0999KK | EN 362/M  | Carbon steel | Keylock | Lunar white | 40             | 15            | /    | 215           | Oval  | 110    | 62.6   | /      | /      | 21     | Auto block |