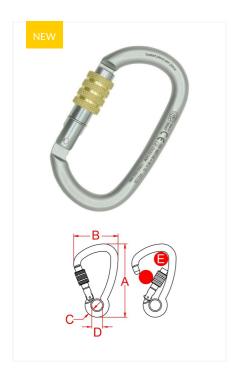

# CARBON STEEL | SCREW SLEEVE | WIDE-OPENING

Oval carabiner carbon steel, wide-opening and screw sleeve. High load of 40 KN. Ideal for heavy duty applications and for connection to structural anchors, lifelines, etc.

## **ITEM CODES**

| Item        | Standards | Material     | 2       | Colour                   | <b>∢►</b> (kN) | <b>♦</b> (kN) | O (kN) | 4 <b>i</b> (g) | Shape | A (mm) | B (mm) | C (mm) | D (mm) | E (mm) | Sleeve |
|-------------|-----------|--------------|---------|--------------------------|----------------|---------------|--------|----------------|-------|--------|--------|--------|--------|--------|--------|
| 412LD099PKK | EN 362/M  | Carbon steel | Keylock | Lunar White              | 40             | 15            | /      | 205            | Oval  | 110    | 62.6   | /      | /      | 21     | Screw  |
| 412LD021PKK | EN 362/M  | Carbon steel | Keylock | Polished/Polished/Bronce | 40             | 15            | /      | 205            | Oval  | 110    | 62.6   | /      | /      | 21     | Screw  |