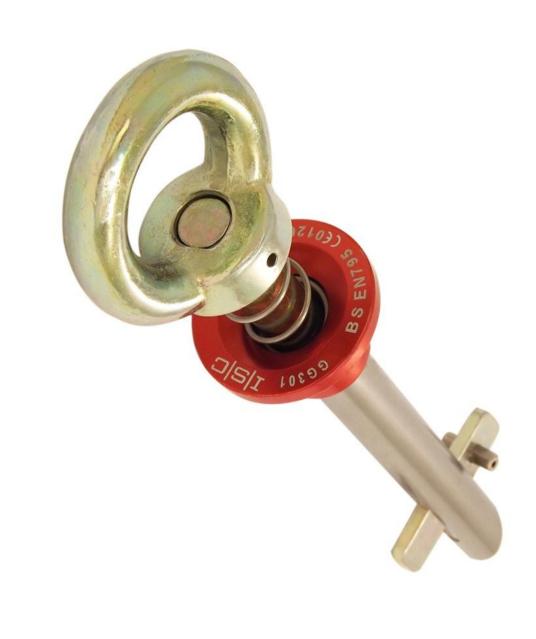

## GG301 Medium Pre-cast Anchor

## **Data Sheet**

ISC Girder & Concrete Anchors are a quick and easy portable anchorage solution and can be used in the vertical or horizontal plane. These anchors are operated by using two fingers to pull back the red collar. This action retracts the retention bar, allowing the device to be inserted in to the anchor hole. Once the device is engaged, the red collar can be released, the retention bar is engaged, fixing the device in the anchor hole.

This Anchor device has been designed to provide secure anchor points through hollow core slabs.

| Weight                 | 680g (24oz)               |
|------------------------|---------------------------|
| Max Material Thickness | 100mm (4")                |
| Eye/Clip Loop Diameter | 32mm (1 <sup>1/4</sup> ") |
| Body Material          | Aluminium                 |
| Size of drilled hole   | 20mm (3/4")               |
| MBS                    | 28kN (6294lbf)            |