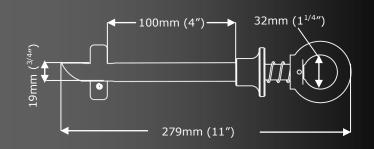

This Anchor device has been designed to provide secure anchor points through hollow core slabs.

| Weight                 | 680g (24oz)               |
|------------------------|---------------------------|
| Max Material Thickness | 100mm (4")                |
| Eye/Clip Loop Diameter | 32mm (1 <sup>1/4</sup> ") |
| Body Material          | Aluminium                 |
| Size of drilled hole   | 20mm (3/4")               |
| MBS                    | 28kN (6294lbf)            |