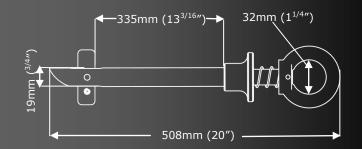

This Anchor device has been designed to provide secure anchor points through concrete structures, such as concrete flooring.

| Weight                 | 1160g (41oz)              |
|------------------------|---------------------------|
| Max Material Thickness | 330mm (13")               |
| Eye/Clip Loop Diameter | 32mm (1 <sup>1/4</sup> ") |
| Body Material          | Aluminium                 |
| Size of drilled hole   | 20mm (3/4")               |
| MBS                    | 28kN (6294lbf)            |