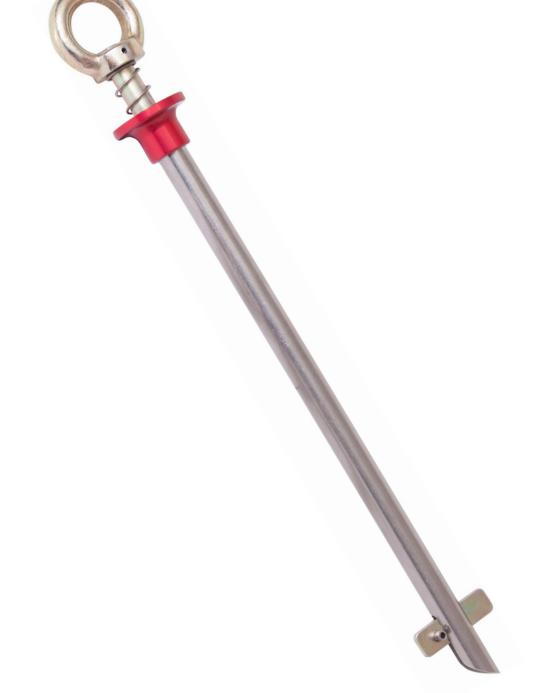

## **Data Sheet**

ISC Girder & Concrete Anchors are a quick and easy portable anchorage solution and can be used in the vertical or horizontal plane. These anchors are operated by using two fingers to pull back the red collar. This action retracts the retention bar, allowing the device to be inserted in to the anchor hole. Once the device is engaged, the red collar can be released, the retention bar is engaged, fixing the device in the anchor hole.

This Anchor device has been designed to provide secure anchor points through concrete structures, such as concrete flooring.

| Weight                 | 1160g (41oz)              |
|------------------------|---------------------------|
| Max Material Thickness | 330mm (13")               |
| Eye/Clip Loop Diameter | 32mm (1 <sup>1/4</sup> ") |
| Body Material          | Aluminium                 |
| Size of drilled hole   | 20mm (3/4")               |
| MBS                    | 28kN (6294lbf)            |