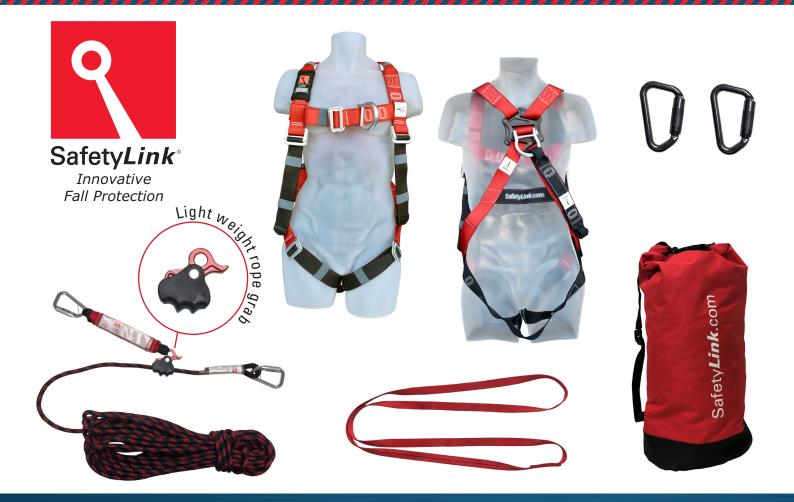

### SafetyLink's Roof Workers Kit components:

- 1 x SafetyLink XtraLight Harness.
- 1 x SafetyLink 20m Adjustable Rope Line with Energy Absorber and two Karabiners.
- 1 x SafetyLink Anchor Strap.
- 2 x SafetyLink Karabiners.
- 1 x SafetyLink Gear Bag.
- SafetyLink's XtraLight harness is fitted with all alloy hardware to reduce weight on the user.
- **5** point adjustable XtraLight harness which caters for a wider range of personnel.
- XtraLight harness is equipped with dorsal extension strap for ease of connection to rear fall arrest point.
- **1** 20 metre rope line with lightweight rope grab and built in energy absorber to give you greater access.
- Aluminium double action karabiners with 16kN gate strength to help eliminate forced rollout.
- Heavy duty backpack with external clear window for inspection record card storage.