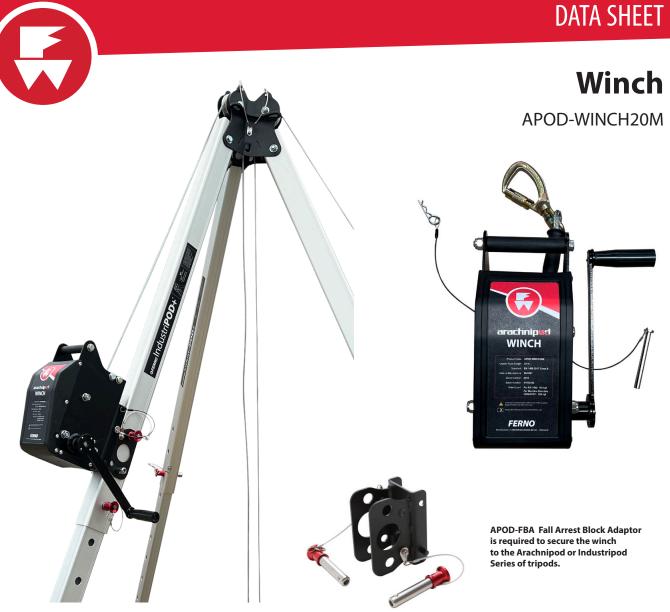

## The APOD-WINCH20 is a Type 2 winch for raising or lowering materials or a person into confined spaces.

With 20 metres of galvanised steel wire, the APOD-WINCH20M is compatible with the Ferno Arachnipod system, Industripod and Industripod+ tripods when used in conjunction with the APOD-FBA Fall Arrest Block Adaptor.