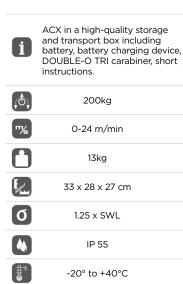

#### **TECHNICAL DATA**

ACX POWER ASCENDER KIT POA-001

ACX REPLACEMENT BATTERY POA-002

| i          | Rapidly charged battery with<br>electronic management system<br>and LED indicator |
|------------|-----------------------------------------------------------------------------------|
| <b>⊈</b> ⊅ | 200m with 100kg load                                                              |
| Fr         | 90min                                                                             |
| ₽°c        | -20° to +40°C                                                                     |
| Cit o IIII |                                                                                   |