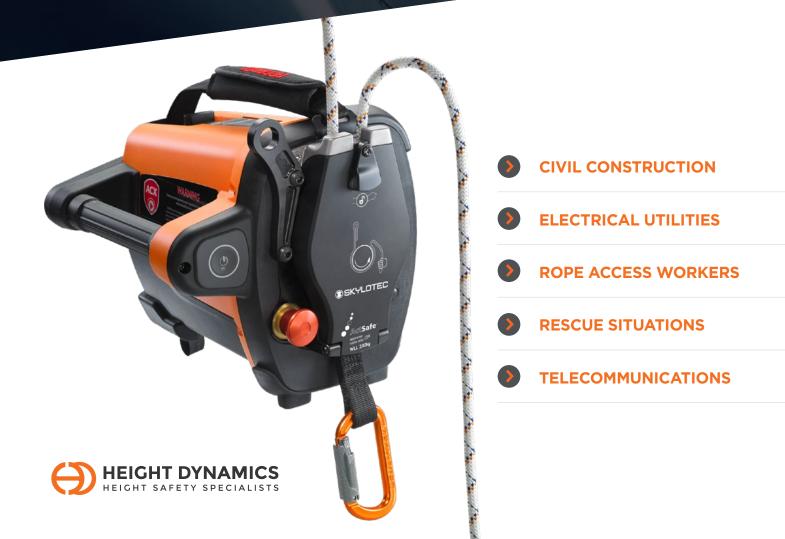

### SKYLOTEC JOIN THE POWER LIFTING REVOLUTION

The Skylotec ACX Power Ascender is a revolutionary rope ascender, ingeniously designed to deliver heavyduty lifting capacity in a lightweight portable kit that's fast to set-up and easy to use.

We believe the pulling power of this powered ascender will ultimately redefine the possibilities for vertical work environments. Both in day-to-day settings (civil construction, electrical utilities, telecommunications) and in remote or difficult access environments (ie offshore wind turbines, alpine rescue operations).

Already, power ascenders are in use and increasing demand across the world - and we can see why. Much like shifting from a manual to electric bike, once you've tried it you won't want to go back.

So if you're ready to join the power lifting revolution, talk to the team at Height Dynamics about the Skylotec ACX Power Ascender.