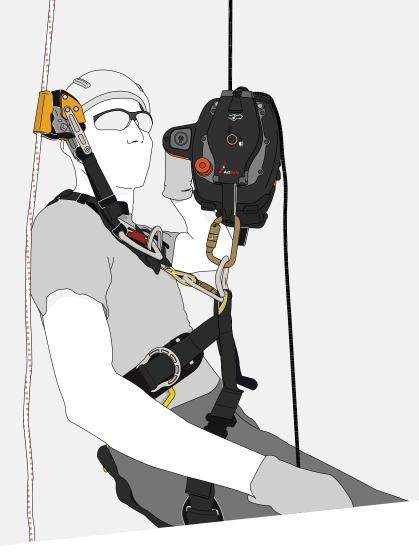

This illustration shows the standard set-up for power lifting personnel. As always, the safety first rules for rope access work at height still apply - in particular, always use a backup system.