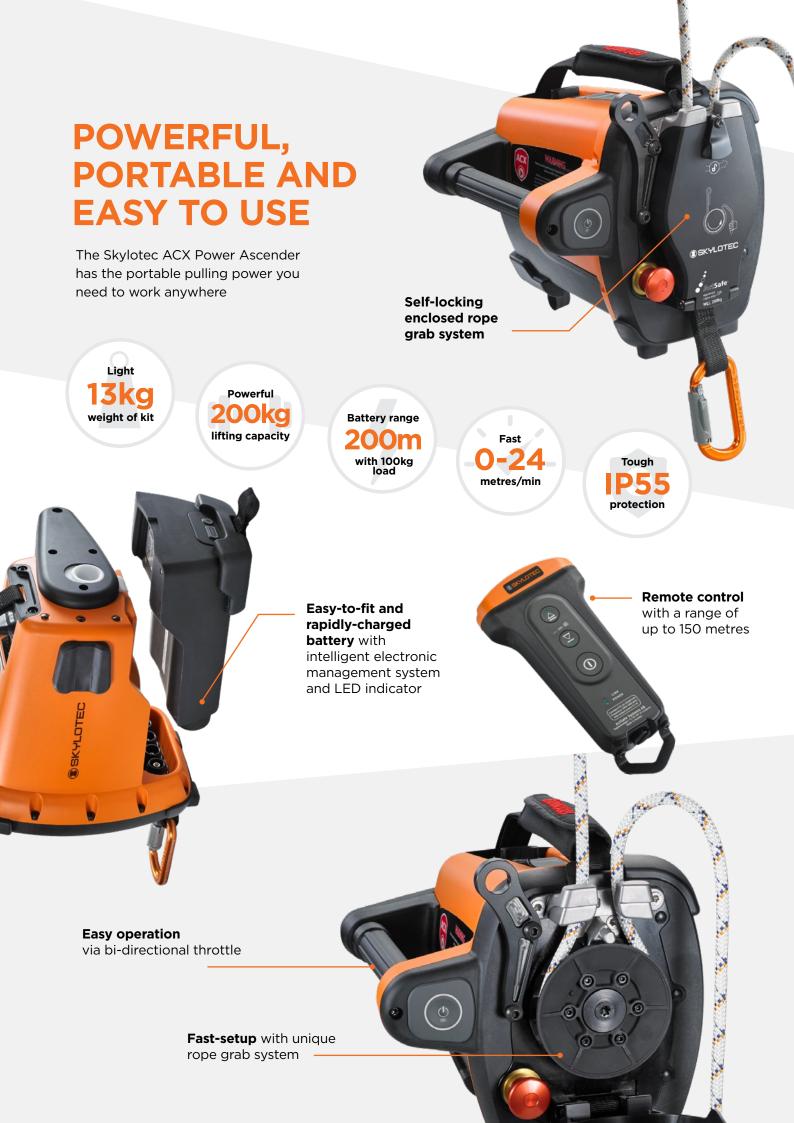

### SKYLOTEC JOIN THE POWER LIFTING REVOLUTION

The Skylotec ACX Power Ascender is a revolutionary rope ascender, ingeniously designed to deliver heavyduty lifting capacity in a lightweight portable kit that's fast to set-up and easy to use.

#### **TECHNICAL DATA**

ACX POWER ASCENDER KIT POA-001

ACX REPLACEMENT BATTERY POA-002

| i          | Rapidly charged battery with<br>electronic management system<br>and LED indicator |
|------------|-----------------------------------------------------------------------------------|
| <b>⊈</b> ⊅ | 200m with 100kg load                                                              |
| Fr         | 90min                                                                             |
| ₽°c        | -20° to +40°C                                                                     |
| Cit o IIII |                                                                                   |

ACX REMOTE CONTROL POA-003

**FIND US INSTORE** 194 Sandgate Road, Albion, QLD

**SHOP ONLINE** shop.heightdynamics.com.au

**CALL US** (07) 3862 2533