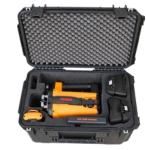

#### **TECHNICAL DATA**

ACX POWER ASCENDER KIT POA-001

ACX REPLACEMENT BATTERY POA-002

| i          | Rapidly charged battery with<br>electronic management system<br>and LED indicator |
|------------|-----------------------------------------------------------------------------------|
| <b>⊈</b> ⊅ | 200m with 100kg load                                                              |
| Fr         | 90min                                                                             |
| ₽°c        | -20° to +40°C                                                                     |
| Cit o IIII |                                                                                   |