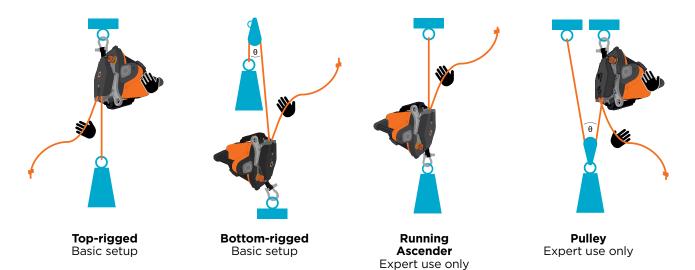

#### POWER LIFTING YOUR EQUIPMENT

Lightweight but with heavy lifting capacity and multiple rigging options, the remote-controlled Skylotec ACX Power Ascender is the perfect tool for hauling your equipment from A to B.

Four commonly used setups for equipment lifting