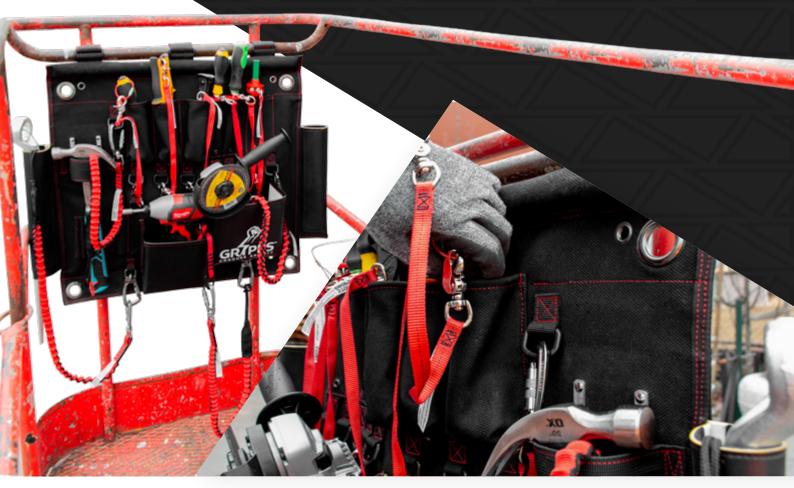

## MAX LOAD: 45KG / 99LBS GTS-20T/25T TRANSPORT & STORAGE CODE: H01147 | H01145

ANSI/ISEA 121-2018 COMPLIANT

The 20 or 25 tool GRIPPS Tethering Station (GTS-20T & GTS-25T) is a fully functional mobile tethering workstation, suitable for a range of environments.

Constructed from an extra heavy-duty, 26-ounce canvas, the minimal/isolated use of metals and nonconductive tether anchors make the GTS safe for works around live electricity.

For all works at height, attach the GTS to scaffold tubes, handrails or EWP cages using the load rated and hard-wearing straps. Reinforced eyelets allow the GTS to be hung via hooks or tied off with rope to suit virtually any other conceivable environment.

Supported by a rigid backboard that prevents twisting or distortion, the GTS is loaded with options for a complete tool kit-out. Dual general purpose pouches are reinforced with inner-stitched plating– perfect for battery tools. A range of stretch-webbing and canvas sheaths keep your full kit of hand-tools, heavy's and equipment organised and accessible.

Strategically placed tether anchors ensure every tool is tethered and accessible at all times, with each tether anchor fully load rated and non-conductive. Two dual-action carabiners provide additional anchoring and tethering options.