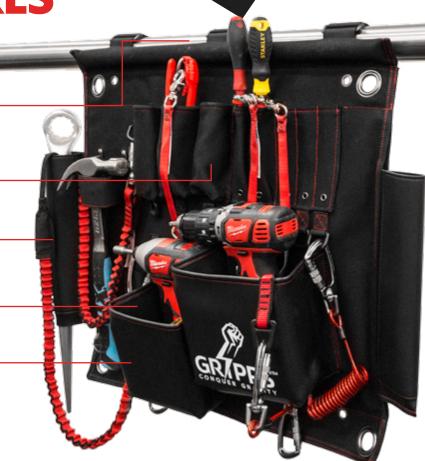

Supported by a rigid backboard that prevents twisting or distortion, the GTS is loaded with options for a complete tool kit-out. Dual general purpose pouches are reinforced with inner-stitched plating– perfect for battery tools. A range of stretch-webbing and canvas sheaths keep your full kit of hand-tools, heavy's and equipment organised and accessible.

Strategically placed tether anchors ensure every tool is tethered and accessible at all times, with each tether anchor fully load rated and non-conductive. Two dual-action carabiners provide additional anchoring and tethering options.

## **KEY FEATURES**

Mounting straps compatible with EWP cage's, scaffold tubing handrails

Organises & tethers up to up to either 20 or 25 tools

Reinforced stiff backing creates stable workstation

Extra heavy-duty 26-ounce canvas