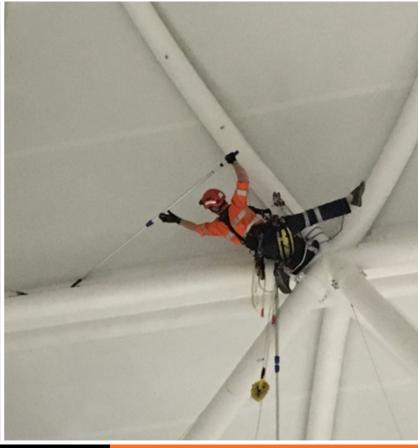

## WHAT VALUE WAS ADDED FOR THE CUSTOMER

- Height Dynamics was able to access and clean the upper roof structural steel work utilising approved Industrial Rope Access techniques.
- Cleaning was conducted during centre night closure periods with no interruption to tenant trading and no costly installation of scaffold access systems.
- Due to the minimal infrastructure required by this method, there was no costly downtime setting up access systems or unsightly structures installed which enabled the work to be done discreetly.

## SCOPE OF WORKS

Conduct high steel cleaning above atrium void.

#### **OUTCOMES**

The use of Industrial Rope Access techniques to hand clean the area of the atrium void with no costly downtime to the centre or unsightly scaffolding or safety structures.