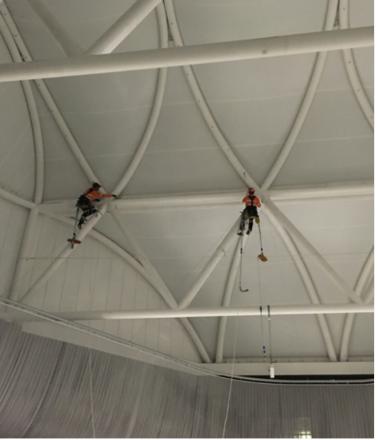

## WHAT VALUE WAS ADDED FOR THE CUSTOMER

- Height Dynamics was able to access and clean the upper roof structural steel work utilising approved Industrial Rope Access techniques.
- Cleaning was conducted during centre night closure periods with no interruption to tenant trading and no costly installation of scaffold access systems.
- Due to the minimal infrastructure required by this method, there was no costly downtime setting up access systems or unsightly structures installed which enabled the work to be done discreetly.

## SCOPE OF WORKS

Conduct high steel cleaning above atrium void.

#### **OUTCOMES**

The use of Industrial Rope Access techniques to hand clean the area of the atrium void with no costly downtime to the centre or unsightly scaffolding or safety structures.