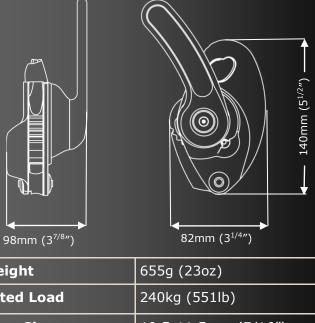

| Weight        | 655g (23oz)                      |
|---------------|----------------------------------|
| Rated Load    | 240kg (551lb)                    |
| Rope Size     | 10.5-11.5mm (7/16")              |
| Body Material | Aluminium                        |
| Finish        | Anodised                         |
| MBS           | 16kN (3597lbf)                   |
| Standards     | EN12841, ANSI Z359,<br>NFPA 1983 |