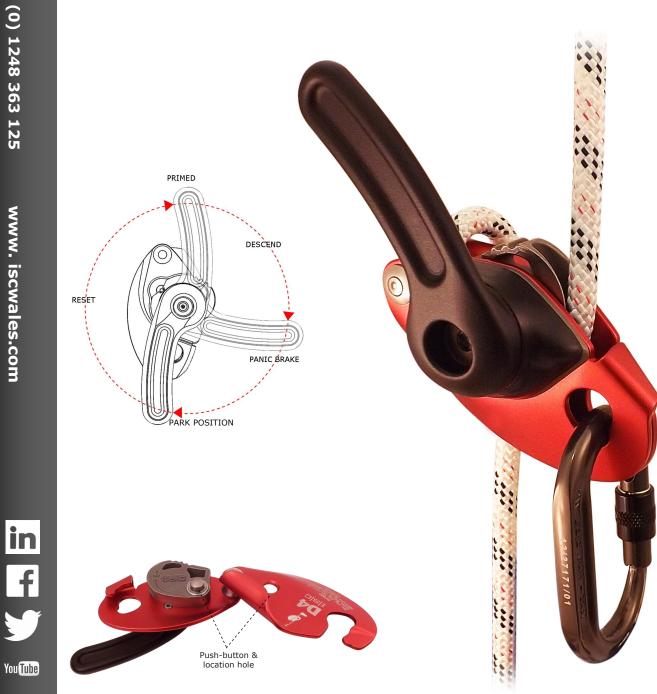

## **Data Sheet**

The NEW D4 work/rescue descender features a unique and innovative progressive cam action, which offers precise control at slow or fast speeds. The progressive cam works by way of one cam operating inside another cam, to provide a mechanical advantage and smoother control. The D4 is a double-stop device with an auto-lock function which is activated whenever the operator lets go of the handle.